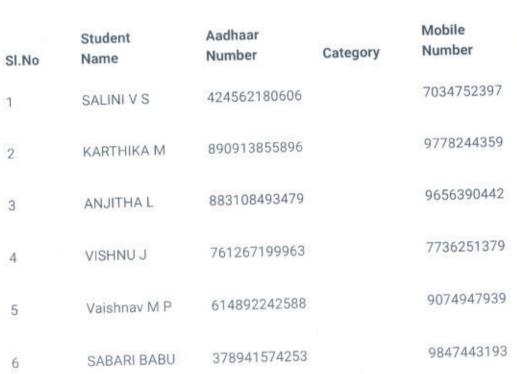

Show Data

| SI.No | Student<br>Name   | Aadhaar<br>Number | Category | Mobile<br>Number | a/c<br>Number | 1           |
|-------|-------------------|-------------------|----------|------------------|---------------|-------------|
| 1     | ANANDU S<br>SHAJI | 914419089824      |          | 9349420099       | 10041         | NARAN ARKIN |
| 2     | SANGEETHA<br>M    | 862478683336      |          | 9745134643       | 103/1         | STANT C     |